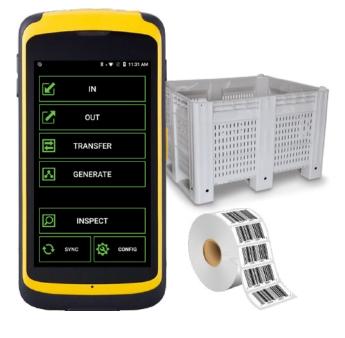

# StockTrak

**Tracking Specialty Crops** 

Inventory

# StockTrak

**Inventory & Production Management** 

Trace critical crop information through the harvest, production, and sale.

Use a scanner and 2nd Sight's intuitive app to register barcodes. Easily tag each item with additional information to better track and manage your inventory.

#### **Features**

- In, transfer, generate, and fill functions
- High-contrast buttons and icons
- Secure online Portal account
- Quickly inspect item status
- Easy barcode tracing