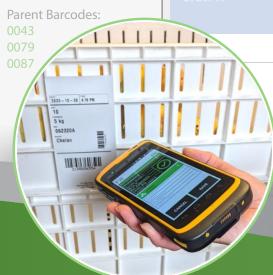

## **Improve Accuracy**

Maximize sales revenue by reducing errors and maintaining accurate records with bin, box, and pallet barcodes.

## **Save Money**

Scan barcodes to capture product information and location status to find product quickly, minimize manual data entry and improve productivity.

# StockTrak

**Inventory & Production Management** 

Trace critical crop information through the harvest, production, and sale.

Use a scanner and 2nd Sight's intuitive app to register barcodes. Easily tag each item with additional information to better track and manage your inventory.

#### **Features**

- In, transfer, generate, and fill functions
- High-contrast buttons and icons
- Secure online Portal account
- Quickly inspect item status
- Easy barcode tracing