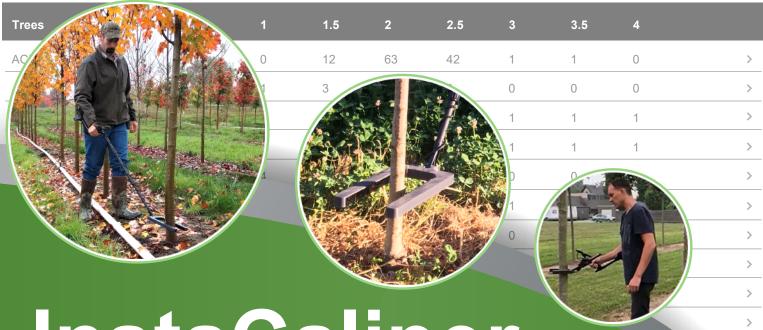

# InstaCaliper

**Made to Measure** 

Inventory

InstaCaliper

**Counting & Sizing Made Easy** 

Quickly measure nursery stock while standing upright. No more bending, traditional hand calipers, pencil, or paper!

Slide the 'U'-shaped base past a trunk to calculate trunk size. Record each measurement with a time, date, GPS location, variety, location, grade, and operator.