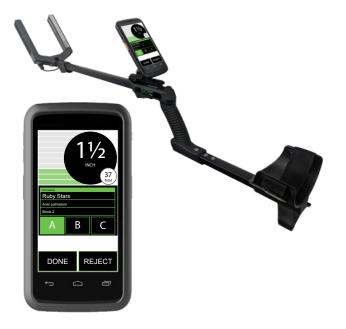

InstaCaliper

**Counting & Sizing Made Easy** 

Quickly measure nursery stock while standing upright. No more bending, traditional hand calipers, pencil, or paper!

Slide the 'U'-shaped base past a trunk to calculate trunk size. Record each measurement with a time, date, GPS location, variety, location, grade, and operator.

## **Features**

- Models: 50mm (2") | 100mm (4") | 150mm (6")
- Diameter or circumference
- Audio/visual feedback
- Ergonomic design
- Color size ranges

#### **Benefits**

- Anyone can do it
- Accurate measurements
- Get trunk size in seconds
- · Searchable digital records
- No more bending or kneeling