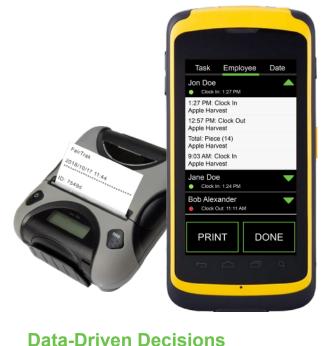

#### **Fast Payroll**

No more hand-counting punches or wasting time with illegible tickets. Prepare payroll data with the click of a button. FairTrak saves you time in the field and in the office.

Labor

## FairTrak

**Flexible Tracking Solution** 

The FairTrak is simple and flexible. It accommodates many operations. Collect hourly, piece, and container tracking data with one intuitive app!

Clock employees in and out of hourly and piecework tasks using employee badges. Record for wage, job costing, and payroll calculations.