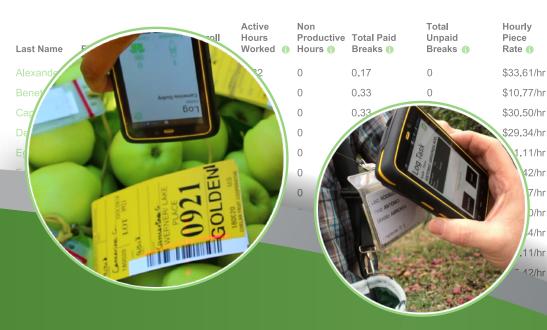

#### **Save Money**

Record accurate clock in/out times to eliminate overpayments and ensure fair pay for all employees. Container tracking and traceability minimizes crop loss in a food safety audit.

#### **Increase Profits**

Invest in your farm's future: collect valuable labor and crop information for job costing and to evaluate profitability and employee performance.

#### **Benefits**

- · Get GPS harvest data
- · Better crop traceability
- Simple, fast and accurate payroll
- Paperless (no more punch cards)
- Designed for harsh environments