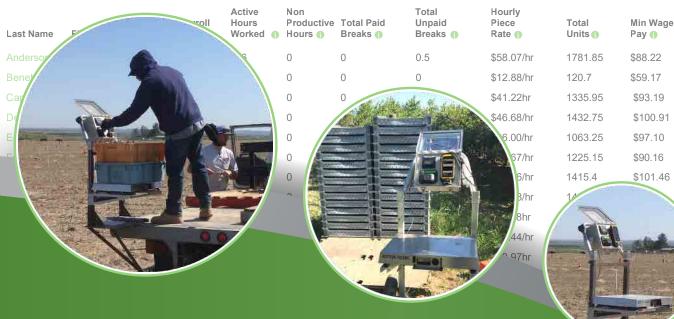

## **Data-Driven Decisions**

Electronic labor tracking improves accuracy. Detailed, searchable records allow you to analyze historical data to make informed decisions. Generate GPS yield maps to analyze crop profitability.

## **Fast Payroll**

No more hand-counting punches and tokens or wasting time with illegible tickets. Improve accuracy with minimal manual data entry.

Prepare payroll data with the click of a button!