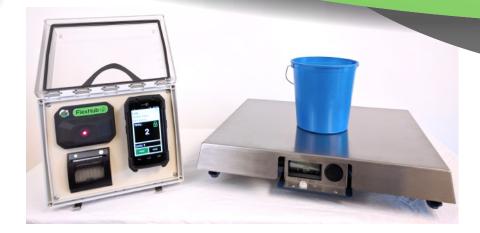

FairPick Flex

A Better Weigh to Harvest

Place produce on the scale and scan a badge. It takes seconds to record the date, time, GPS location, weight, variety, field, and employee who picked it!

The FairPick Flex app has a simple user interface yet accommodates the mcst complex picking operations.

### **Features**

- Barcode scanner/badge reader
- Rugged mobile cart (optional)
- Real-time and offline modes
- Integrated printer
- Multilingual